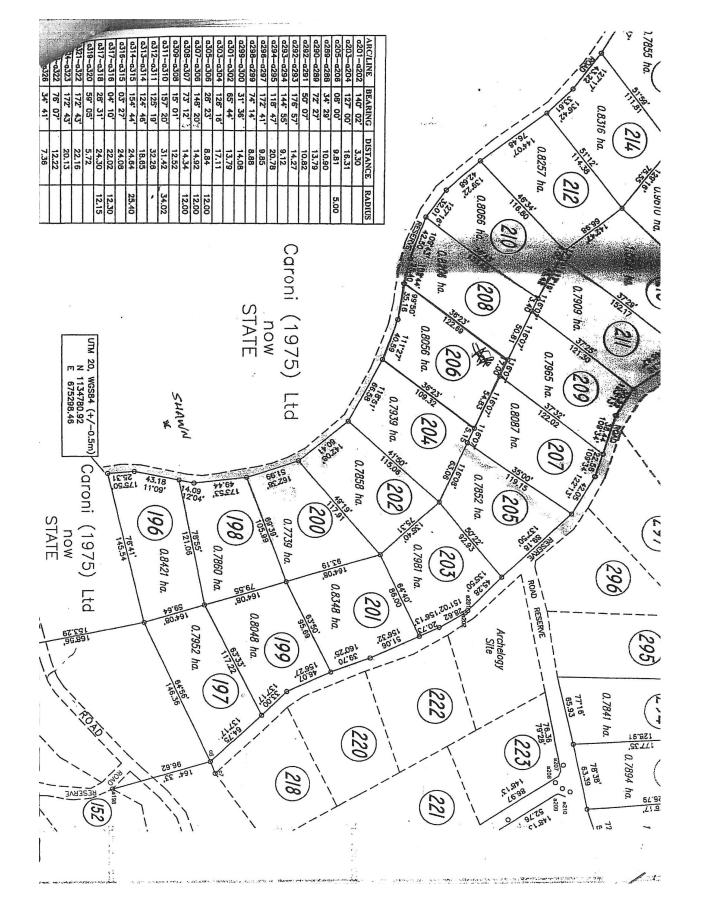

0.8055 ha of State Leased Land (0.8056 ha as per cadastral sheet)

Situated at: Lot #206 RoadReserve, Cedar Hill Estate

**PRINCES TOWN** 