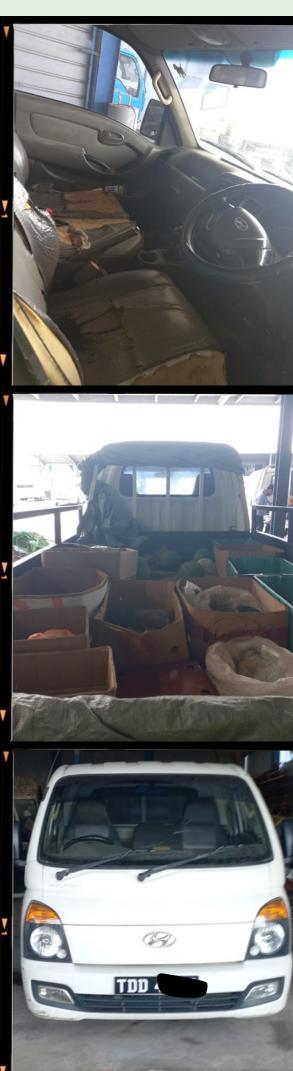

White Hyundai H-100 Pick-Up License Plate Series TDD - Mileage: 313,726km; Engine: 2.6-liter, 4-cylinder, Diesel Engine, 5 Speed Manual Transmission. Bid Price - \$200.00

Green Ciaos Talas 130 Tractor
License Plate Series TDT - Mileage: 808.4 hours;
Engine: 2.5-liter, 4-cylinder,
Diesel Engine, 4 Speed Manual Transmission.
Bid Price - \$200.00