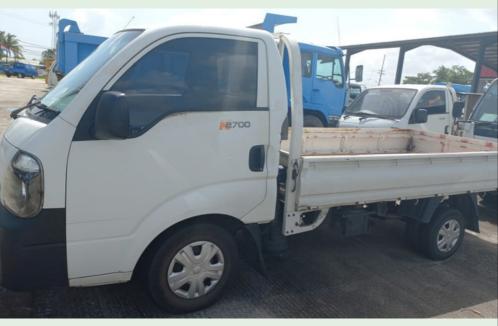

Gold Toyota Hilux 4x4 Pick-Up
License Plate Series TDC - Mileage: 189,340km;
Engine: 3.0-liter, 4-cylinder, Turbo, Intercool
Diesel Engine, Automatic Transmission.
Bid Price - \$200.00

White KIA K2700 Sf Cab Pick-Up License Plate Series TDR - Mileage: 187,799km; Engine: 2.7-liter, 4-cylinder, Diesel Engine, 5 Speed Manual Transmission. Bid Price - \$200.00