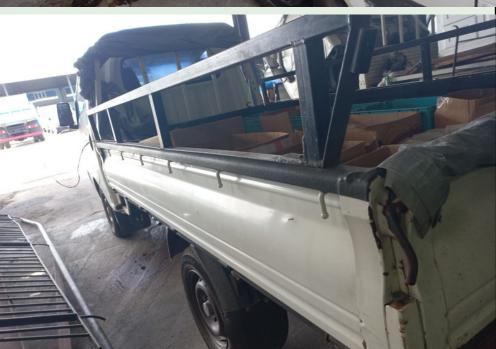

White Hyundai H-100 Pick-Up License Plate Series TDD - Mileage: 313,726km; Engine: 2.6-liter, 4-cylinder, Diesel Engine, 5 Speed Manual Transmission. Bid Price - \$200.00

Green Ciaos Talas 130 Tractor
License Plate Series TDT - Mileage: 808.4 hours;
Engine: 2.5-liter, 4-cylinder,
Diesel Engine, 4 Speed Manual Transmission.
Bid Price - \$200.00