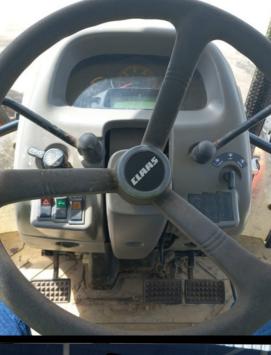

White Hyundai H-100 Pick-Up License Plate Series TDD - Mileage: 313,726km; Engine: 2.6-liter, 4-cylinder, Diesel Engine, 5 Speed Manual Transmission. Bid Price - \$200.00

Green Ciaos Talas 130 Tractor
License Plate Series TDT - Mileage: 808.4 hours;
Engine: 2.5-liter, 4-cylinder,
Diesel Engine, 4 Speed Manual Transmission.
Bid Price - \$200.00