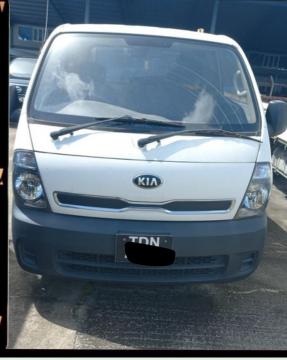

Blue Ford Ranger 4x4 Pick-Up
License Plates Series TDP - Mileage: 170,765.3km;
Engine: 3.2-liter, 5-cylinder, Turbo, Intercool,
Diesel Engine, Tip Tronic Transmission.
Bid Price - \$200.00

White Kia K2700 Pick-Up License Plate Series TDN - Mileage: 193,677km; Engine: 2.7-liter, 4-cylinder, Diesel Engine, 5 Speed Manual Transmission. Bid Price - \$200.00