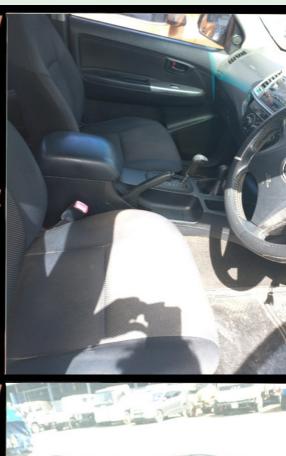

Gold Toyota Hilux 4x4 Pick-Up
License Plate Series TDC - Mileage: 189,340km;
Engine: 3.0-liter, 4-cylinder, Turbo, Intercool
Diesel Engine, Automatic Transmission.
Bid Price - \$200.00

White KIA K2700 Sf Cab Pick-Up License Plate Series TDR - Mileage: 187,799km; Engine: 2.7-liter, 4-cylinder, Diesel Engine, 5 Speed Manual Transmission. Bid Price - \$200.00