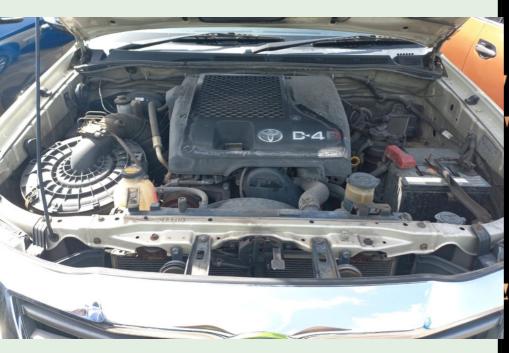

Gold Toyota Hilux 4x4 Pick-Up
License Plate Series TDC - Mileage: 189,340km;
Engine: 3.0-liter, 4-cylinder, Turbo, Intercool
Diesel Engine, Automatic Transmission.
Bid Price - \$200.00

White KIA K2700 Sf Cab Pick-Up License Plate Series TDR - Mileage: 187,799km; Engine: 2.7-liter, 4-cylinder, Diesel Engine, 5 Speed Manual Transmission. Bid Price - \$200.00