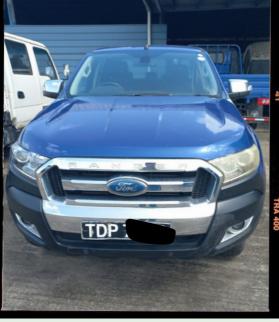

Blue Ford Ranger 4x4 Pick-Up
License Plates Series TDP - Mileage: 170,765.3km;
Engine: 3.2-liter, 5-cylinder, Turbo, Intercool,
Diesel Engine, Tip Tronic Transmission.
Bid Price - \$200.00

White Kia K2700 Pick-Up License Plate Series TDN - Mileage: 193,677km; Engine: 2.7-liter, 4-cylinder, Diesel Engine, 5 Speed Manual Transmission. Bid Price - \$200.00