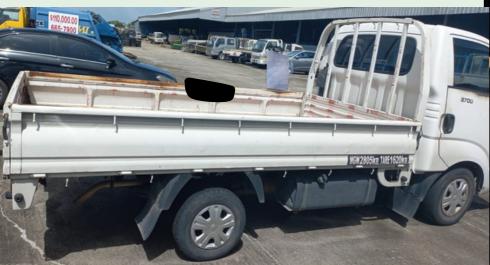

Gold Toyota Hilux 4x4 Pick-Up
License Plate Series TDC - Mileage: 189,340km;
Engine: 3.0-liter, 4-cylinder, Turbo, Intercool
Diesel Engine, Automatic Transmission.
Bid Price - \$200.00

White KIA K2700 Sf Cab Pick-Up License Plate Series TDR - Mileage: 187,799km; Engine: 2.7-liter, 4-cylinder, Diesel Engine, 5 Speed Manual Transmission. Bid Price - \$200.00