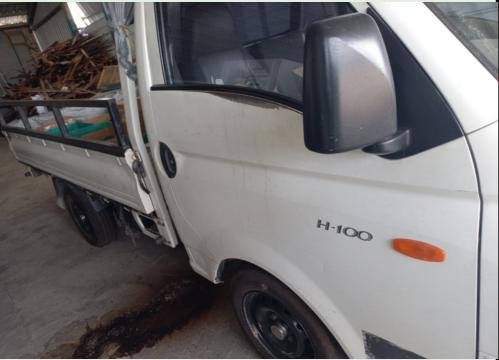

White Hyundai H-100 Pick-Up License Plate Series TDD - Mileage: 313,726km; Engine: 2.6-liter, 4-cylinder, Diesel Engine, 5 Speed Manual Transmission. Bid Price - \$200.00

Green Ciaos Talas 130 Tractor
License Plate Series TDT - Mileage: 808.4 hours;
Engine: 2.5-liter, 4-cylinder,
Diesel Engine, 4 Speed Manual Transmission.
Bid Price - \$200.00