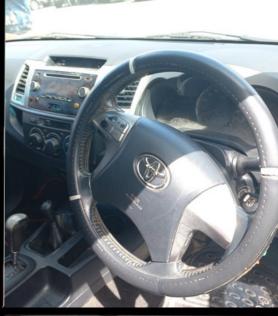

Gold Toyota Hilux 4x4 Pick-Up
License Plate Series TDC - Mileage: 189,340km;
Engine: 3.0-liter, 4-cylinder, Turbo, Intercool
Diesel Engine, Automatic Transmission.
Bid Price - \$200.00

White KIA K2700 Sf Cab Pick-Up License Plate Series TDR - Mileage: 187,799km; Engine: 2.7-liter, 4-cylinder, Diesel Engine, 5 Speed Manual Transmission. Bid Price - \$200.00