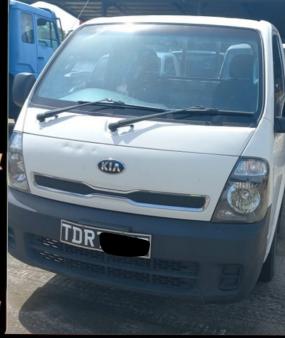

Gold Toyota Hilux 4x4 Pick-Up
License Plate Series TDC - Mileage: 189,340km;
Engine: 3.0-liter, 4-cylinder, Turbo, Intercool
Diesel Engine, Automatic Transmission.
Bid Price - \$200.00

White KIA K2700 Sf Cab Pick-Up License Plate Series TDR - Mileage: 187,799km; Engine: 2.7-liter, 4-cylinder, Diesel Engine, 5 Speed Manual Transmission. Bid Price - \$200.00