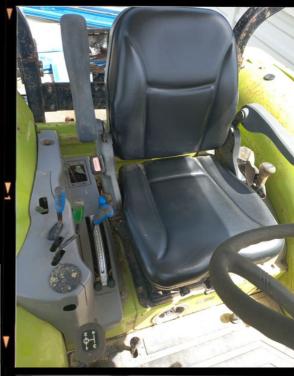

White Hyundai H-100 Pick-Up License Plate Series TDD - Mileage: 313,726km; Engine: 2.6-liter, 4-cylinder, Diesel Engine, 5 Speed Manual Transmission. Bid Price - \$200.00

Green Ciaos Talas 130 Tractor
License Plate Series TDT - Mileage: 808.4 hours;
Engine: 2.5-liter, 4-cylinder,
Diesel Engine, 4 Speed Manual Transmission.
Bid Price - \$200.00