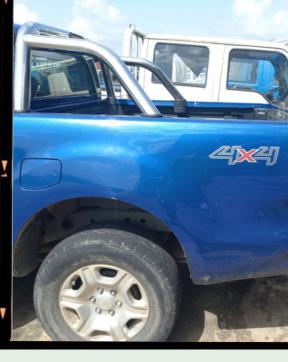

Blue Ford Ranger 4x4 Pick-Up
License Plates Series TDP - Mileage: 170,765.3km;
Engine: 3.2-liter, 5-cylinder, Turbo, Intercool,
Diesel Engine, Tip Tronic Transmission.
Bid Price - \$200.00

White Kia K2700 Pick-Up License Plate Series TDN - Mileage: 193,677km; Engine: 2.7-liter, 4-cylinder, Diesel Engine, 5 Speed Manual Transmission. Bid Price - \$200.00