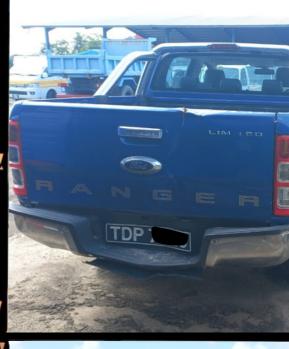

Blue Ford Ranger 4x4 Pick-Up
License Plates Series TDP - Mileage: 170,765.3km;
Engine: 3.2-liter, 5-cylinder, Turbo, Intercool,
Diesel Engine, Tip Tronic Transmission.
Bid Price - \$200.00

White Kia K2700 Pick-Up License Plate Series TDN - Mileage: 193,677km; Engine: 2.7-liter, 4-cylinder, Diesel Engine, 5 Speed Manual Transmission. Bid Price - \$200.00