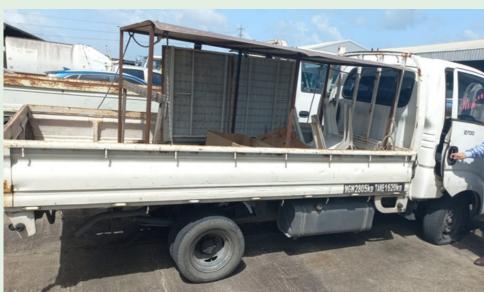

Blue Ford Ranger 4x4 Pick-Up
License Plates Series TDP - Mileage: 170,765.3km;
Engine: 3.2-liter, 5-cylinder, Turbo, Intercool,
Diesel Engine, Tip Tronic Transmission.
Bid Price - \$200.00

White Kia K2700 Pick-Up License Plate Series TDN - Mileage: 193,677km; Engine: 2.7-liter, 4-cylinder, Diesel Engine, 5 Speed Manual Transmission. Bid Price - \$200.00