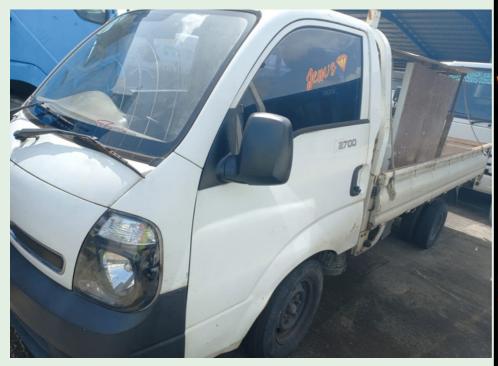

Blue Ford Ranger 4x4 Pick-Up
License Plates Series TDP - Mileage: 170,765.3km;
Engine: 3.2-liter, 5-cylinder, Turbo, Intercool,
Diesel Engine, Tip Tronic Transmission.
Bid Price - \$200.00

White Kia K2700 Pick-Up License Plate Series TDN - Mileage: 193,677km; Engine: 2.7-liter, 4-cylinder, Diesel Engine, 5 Speed Manual Transmission. Bid Price - \$200.00