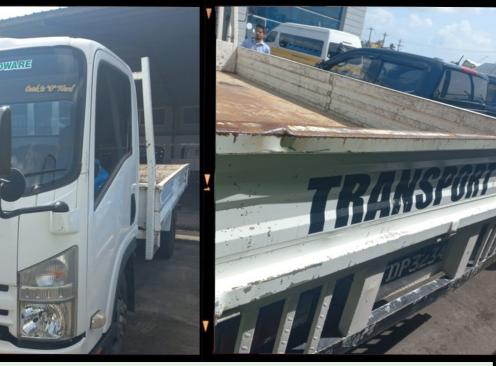

Gold Toyota Hilux 4x4 Pick-Up
License Plate Series TDC - Mileage: 189,340km;
Engine: 3.0-liter, 4-cylinder, Turbo, Intercool
Diesel Engine, Automatic Transmission.
Bid Price - \$200.00

White KIA K2700 Sf Cab Pick-Up License Plate Series TDR - Mileage: 187,799km; Engine: 2.7-liter, 4-cylinder, Diesel Engine, 5 Speed Manual Transmission. Bid Price - \$200.00