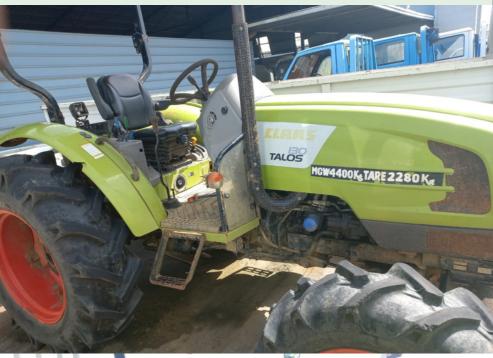

White Hyundai H-100 Pick-Up License Plate Series TDD - Mileage: 313,726km; Engine: 2.6-liter, 4-cylinder, Diesel Engine, 5 Speed Manual Transmission. Bid Price - \$200.00

Green Ciaos Talas 130 Tractor
License Plate Series TDT - Mileage: 808.4 hours;
Engine: 2.5-liter, 4-cylinder,
Diesel Engine, 4 Speed Manual Transmission.
Bid Price - \$200.00