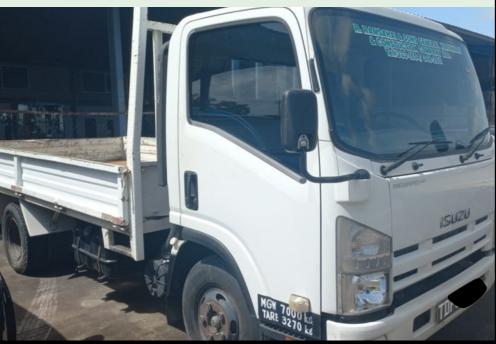

Gold Toyota Hilux 4x4 Pick-Up
License Plate Series TDC - Mileage: 189,340km;
Engine: 3.0-liter, 4-cylinder, Turbo, Intercool
Diesel Engine, Automatic Transmission.
Bid Price - \$200.00

White KIA K2700 Sf Cab Pick-Up License Plate Series TDR - Mileage: 187,799km; Engine: 2.7-liter, 4-cylinder, Diesel Engine, 5 Speed Manual Transmission. Bid Price - \$200.00