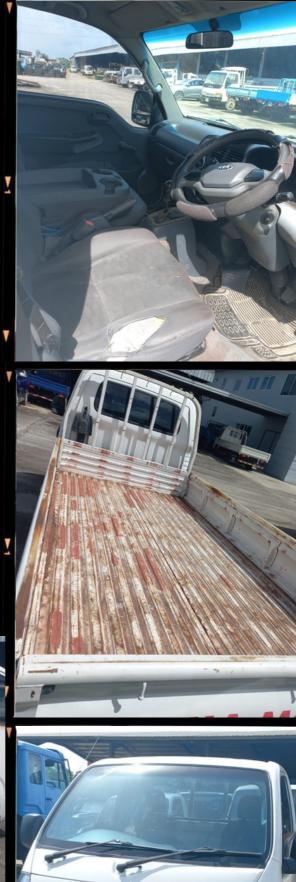

Gold Toyota Hilux 4x4 Pick-Up
License Plate Series TDC - Mileage: 189,340km;
Engine: 3.0-liter, 4-cylinder, Turbo, Intercool
Diesel Engine, Automatic Transmission.
Bid Price - \$200.00

White KIA K2700 Sf Cab Pick-Up License Plate Series TDR - Mileage: 187,799km; Engine: 2.7-liter, 4-cylinder, Diesel Engine, 5 Speed Manual Transmission. Bid Price - \$200.00