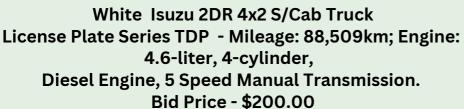

Gold Toyota Hilux 4x4 Pick-Up
License Plate Series TDC - Mileage: 189,340km;
Engine: 3.0-liter, 4-cylinder, Turbo, Intercool
Diesel Engine, Automatic Transmission.
Bid Price - \$200.00

White KIA K2700 Sf Cab Pick-Up License Plate Series TDR - Mileage: 187,799km; Engine: 2.7-liter, 4-cylinder, Diesel Engine, 5 Speed Manual Transmission. Bid Price - \$200.00