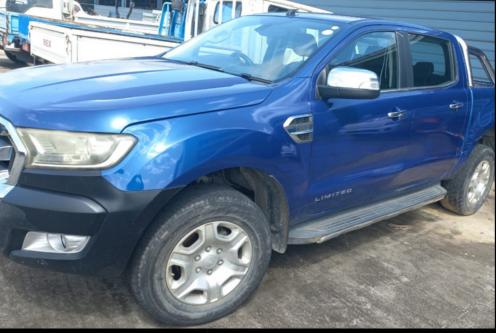

Blue Ford Ranger 4x4 Pick-Up
License Plates Series TDP - Mileage: 170,765.3km;
Engine: 3.2-liter, 5-cylinder, Turbo, Intercool,
Diesel Engine, Tip Tronic Transmission.
Bid Price - \$200.00

White Kia K2700 Pick-Up License Plate Series TDN - Mileage: 193,677km; Engine: 2.7-liter, 4-cylinder, Diesel Engine, 5 Speed Manual Transmission. Bid Price - \$200.00