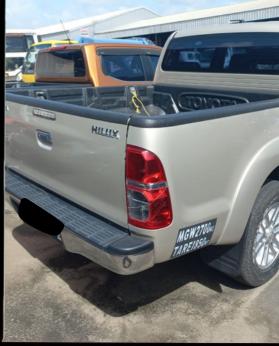

Gold Toyota Hilux 4x4 Pick-Up
License Plate Series TDC - Mileage: 189,340km;
Engine: 3.0-liter, 4-cylinder, Turbo, Intercool
Diesel Engine, Automatic Transmission.
Bid Price - \$200.00

White KIA K2700 Sf Cab Pick-Up License Plate Series TDR - Mileage: 187,799km; Engine: 2.7-liter, 4-cylinder, Diesel Engine, 5 Speed Manual Transmission. Bid Price - \$200.00