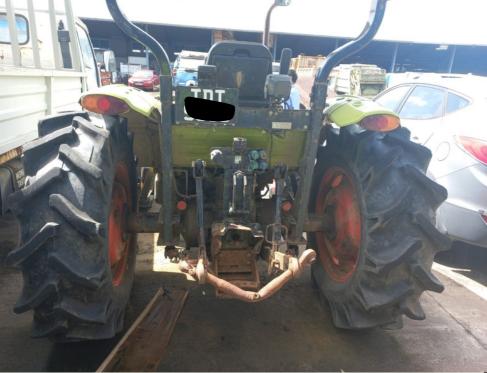

White Hyundai H-100 Pick-Up License Plate Series TDD - Mileage: 313,726km; Engine: 2.6-liter, 4-cylinder, Diesel Engine, 5 Speed Manual Transmission. Bid Price - \$200.00

Green Ciaos Talas 130 Tractor
License Plate Series TDT - Mileage: 808.4 hours;
Engine: 2.5-liter, 4-cylinder,
Diesel Engine, 4 Speed Manual Transmission.
Bid Price - \$200.00