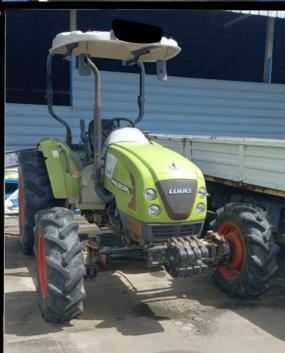

White Hyundai H-100 Pick-Up License Plate Series TDD - Mileage: 313,726km; Engine: 2.6-liter, 4-cylinder, Diesel Engine, 5 Speed Manual Transmission. Bid Price - \$200.00

Green Ciaos Talas 130 Tractor
License Plate Series TDT - Mileage: 808.4 hours;
Engine: 2.5-liter, 4-cylinder,
Diesel Engine, 4 Speed Manual Transmission.
Bid Price - \$200.00