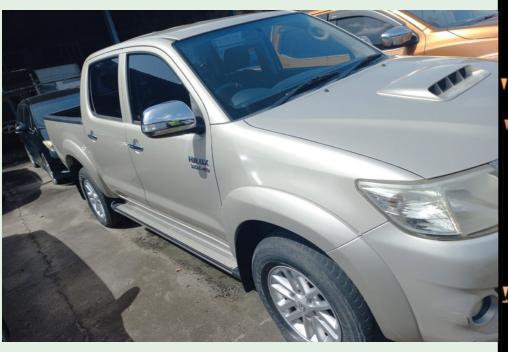

Gold Toyota Hilux 4x4 Pick-Up
License Plate Series TDC - Mileage: 189,340km;
Engine: 3.0-liter, 4-cylinder, Turbo, Intercool
Diesel Engine, Automatic Transmission.
Bid Price - \$200.00

White KIA K2700 Sf Cab Pick-Up License Plate Series TDR - Mileage: 187,799km; Engine: 2.7-liter, 4-cylinder, Diesel Engine, 5 Speed Manual Transmission. Bid Price - \$200.00