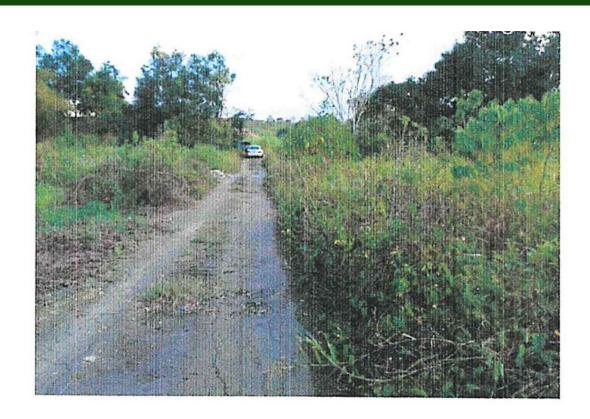

1.1135 ha of State Leased Land situated at Lot #21 Road Reserve, Cedar Hill Estate, PRINCES TOWN

PHOTOGRAPHIC VIEW OF IMMEDIATE NEIGHBOURHOOD AT CEDAR HILL ESTATE,
PRINCES TOWN

LOOKING NORTH-WEST

1.1135 ha of State Leased Land situated at Lot #21 Road Reserve, Cedar Hill Estate, PRINCES TOWN

#### **G.P.S MAP LOCATION**

10.250416, -61.395457

1.1135 ha of State Leased Land situated at Lot #21 Road Reserve, Cedar Hill Estate, PRINCES TOWN

**ROAD VIEWS** 

1.1135 ha of State Leased Land situated at Lot #21 Road Reserve, Cedar Hill Estate, PRINCES TOWN