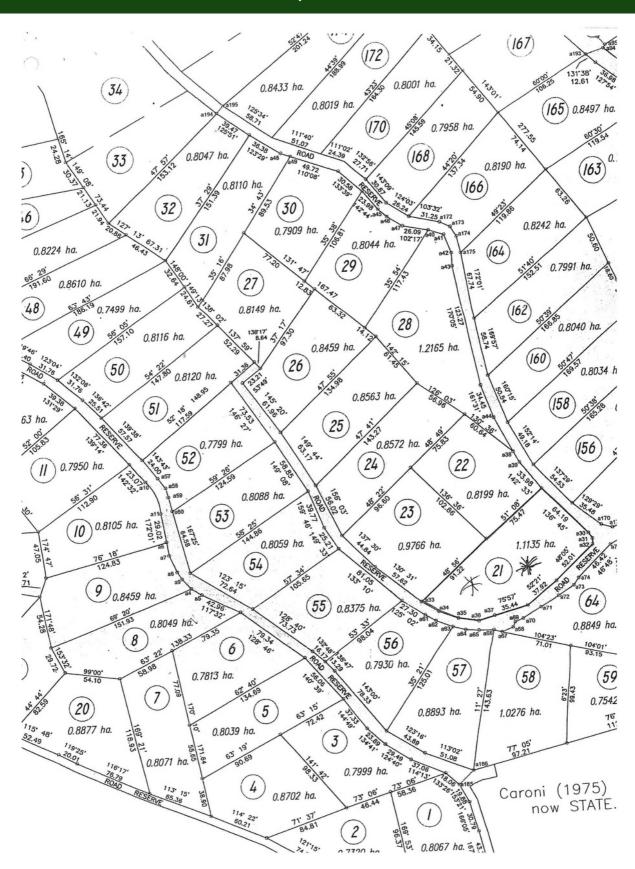

#### 1.1135 ha of State Leased Land situated at Lot #21 Road Reserve, Cedar Hill Estate, PRINCES TOWN

This property is on the south-western side of a road reserve about kilometre in a northerly direction from Cipero Road. This road reserve runs off another road reserve, which in turn runs off Cipero Road at Borde Narve Village and connects to M1 Ring Road.

#### LOCATION:

NORTH: Partly by Lot no. 23, partly by Lot no. 22

and partly by a Road Reserve.

SOUTH: By a Road Reserve.

EAST: Partly by a Road Reserve and partly by

another Road Reserve.

WEST: Partly by a Road Reserve partly by Lot no.

23 and partly by Lot no. 22

**SITE:** The site comprises of (1.1135 ha) approximately 2.8 acres more or less

undulating. It is vacant at present except for overgrown bushes.

**LOCALITY:** Agricultural area with residential occupancy of low middle approximately