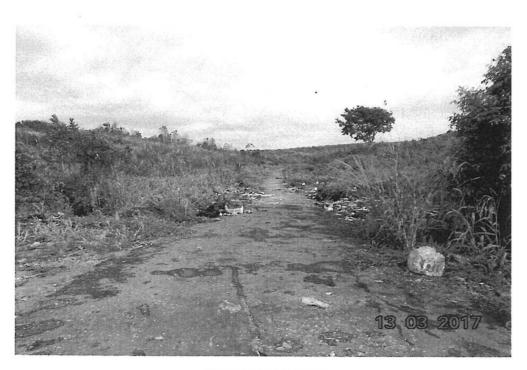

PHOTOGRAPHIC VIEWS OF LOT NO. 21 ON A ROAD RESERVE,

CEDAR HILL ESTATE, PRINCES TOWN

LOOKING SOUTH-WEST

**RAVINE ON SITE** 

1.1135 ha of State Leased Land situated at Lot #21 Road Reserve, Cedar Hill Estate, PRINCES TOWN

SIDE VIEW

1.1135 ha of State Leased Land situated at Lot #21 Road Reserve, Cedar Hill Estate, PRINCES TOWN

SITE VIEW