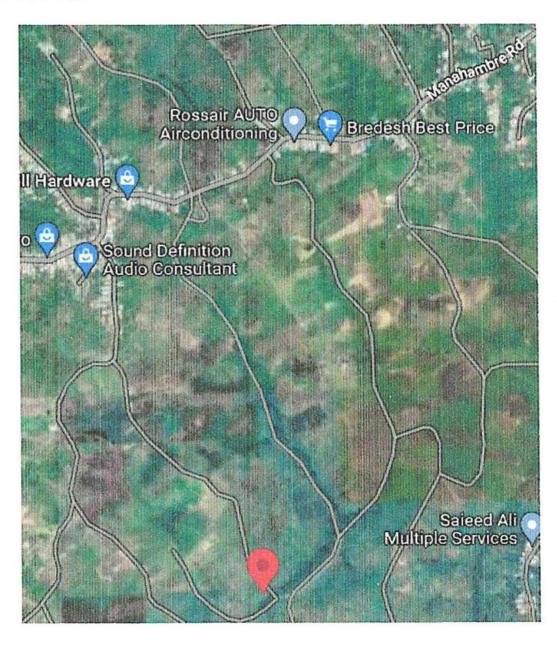

**G.P.S LOCATION** 

10.250416, -61.395457

1.1135 ha of State Leased Land situated at Lot #21 Road Reserve, Cedar Hill Estate, PRINCES TOWN

#### **G.P.S MAP LOCATION**

10.250416, -61.395457

1.1135 ha of State Leased Land situated at Lot #21 Road Reserve, Cedar Hill Estate, PRINCES TOWN

**ROAD VIEWS** 

1.1135 ha of State Leased Land situated at Lot #21 Road Reserve, Cedar Hill Estate, PRINCES TOWN