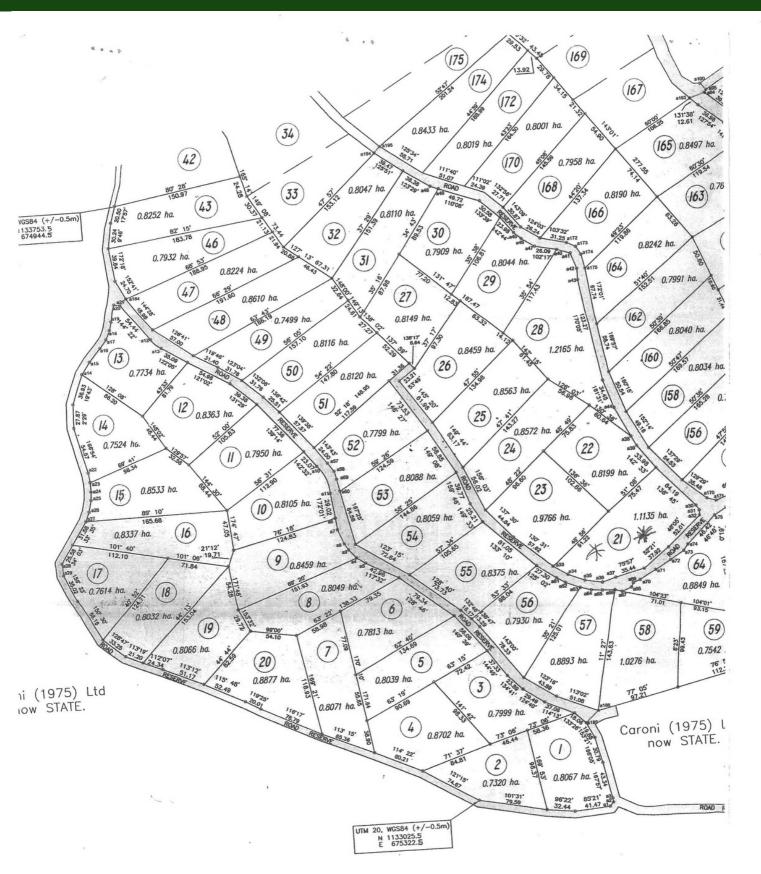

#### 1.1135 ha of State Leased Land situated at Lot #21 Road Reserve, Cedar Hill Estate, PRINCES TOWN

This property is on the south-western side of a road reserve about kilometre in a northerly direction from Cipero Road. This road reserve runs off another road reserve, which in turn runs off Cipero Road at Borde Narve Village and connects to M1 Ring Road.

#### LOCATION:

NORTH: Partly by Lot no. 23, partly by Lot no. 22

and partly by a Road Reserve.

SOUTH: By a Road Reserve.

EAST: Partly by a Road Reserve and partly by

another Road Reserve.

WEST: Partly by a Road Reserve partly by Lot no.

23 and partly by Lot no. 22

**SITE:** The site comprises of (1.1135 ha) approximately 2.8 acres more or less

undulating. It is vacant at present except for overgrown bushes.

**LOCALITY:** Agricultural area with residential occupancy of low middle approximately