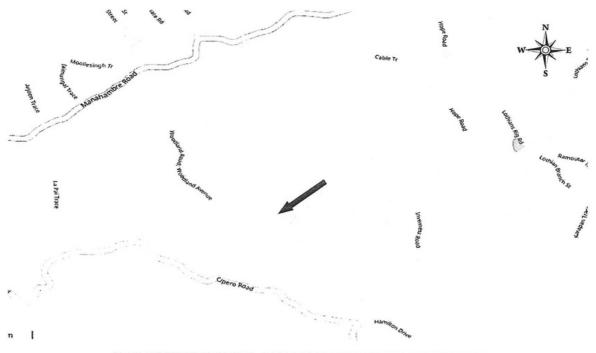

1.1135 ha of State Leased Land situated at Lot #21 Road Reserve, Cedar Hill Estate, PRINCES TOWN

PHOTOGRAPHIC VIEW OF IMMEDIATE NEIGHBOURHOOD AT CEDAR HILL ESTATE,
PRINCES TOWN

LOOKING NORTH-WEST

1.1135 ha of State Leased Land situated at Lot #21 Road Reserve, Cedar Hill Estate, PRINCES TOWN