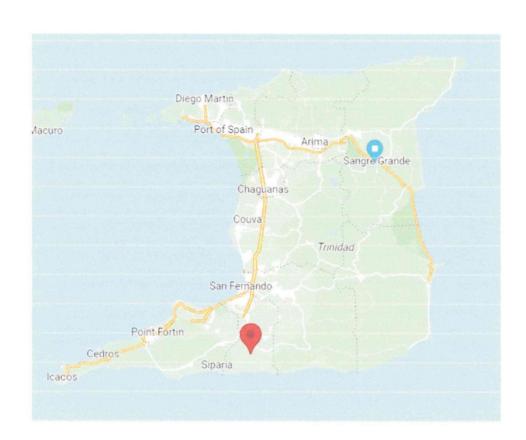

#### **APPROXIMATE LOCATION**

Five (5) Acres of Freehold Land situated at Road Reserve, Off Crawford Trace,
Penal Rock Road, PENAL

Five (5) Acres of Freehold Land situated at Road Reserve, Off Crawford Trace,
Penal Rock Road, PENAL