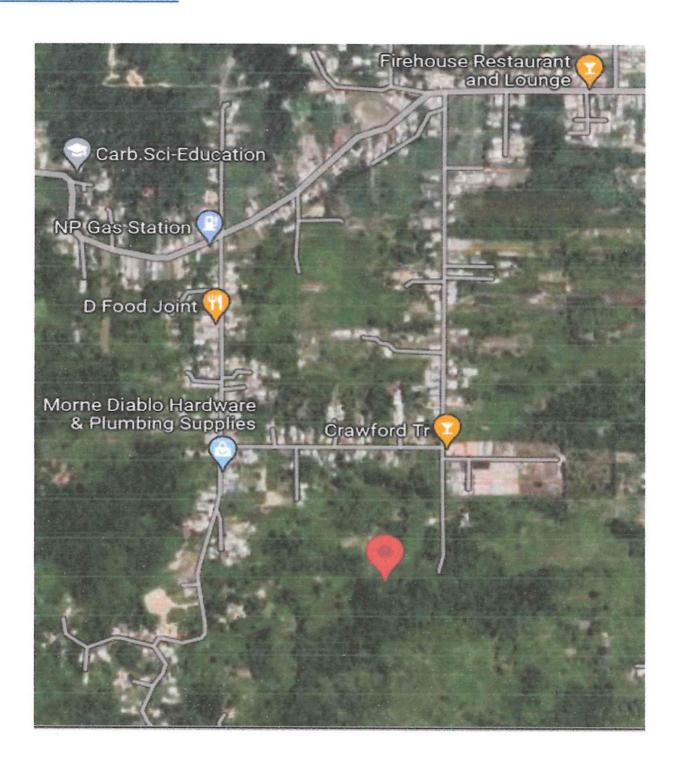

#### **APPROXIMATE LOCATION**

Five (5) Acres of Freehold Land situated at Road Reserve, Off Crawford Trace,
Penal Rock Road, PENAL

Five (5) Acres of Freehold Land situated at Road Reserve, Off Crawford Trace,
Penal Rock Road, PENAL

Five (5) Acres of Freehold Land situated at Road Reserve, Off Crawford Trace,
Penal Rock Road, PENAL

APPROXIMATE G.P.S LOCATION (SHOWING THE END OF CRAWFORD TRACE, PAVED ROAD)

10.1231722,-61.4414083

Five (5) Acres of Freehold Land situated at Road Reserve, Off Crawford Trace,
Penal Rock Road, PENAL

#### **APPROXIMATE G.P.S LOCATION OF SUBJECT LAND ON ROAD RESERVE**

10.121793, -61.442646

Five (5) Acres of Freehold Land situated at Road Reserve, Off Crawford Trace,
Penal Rock Road, PENAL

**CRAWFORD TRACE LOOKING NORTH** 