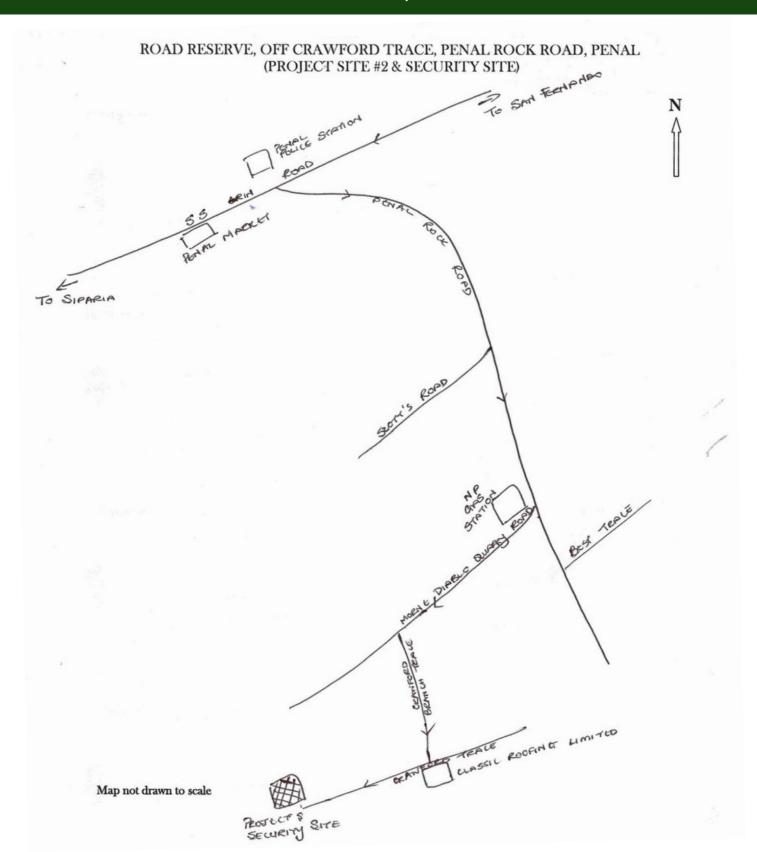

#### LOCATION:

This land is located at ROAD RESERVE (UN-DEVELOPED), NOFF CRAWFORD TRACE, OFF PENAL ROCK ROAD OPPOSITE LP NO. 167, OFF SAN FERNANDO SIPARIA ERIN ROAD, PENAL. IN THE WARD OF SOUTH NAPARIMA WEST. IN THE REPUBLIC OF TRINIDAD AND TOBAGO and further bounded as follows:-

#### **APPROXIMATE LOCATION**

Five (5) Acres of Freehold Land situated at Road Reserve, Off Crawford Trace,
Penal Rock Road, PENAL

Five (5) Acres of Freehold Land situated at Road Reserve, Off Crawford Trace,
Penal Rock Road, PENAL