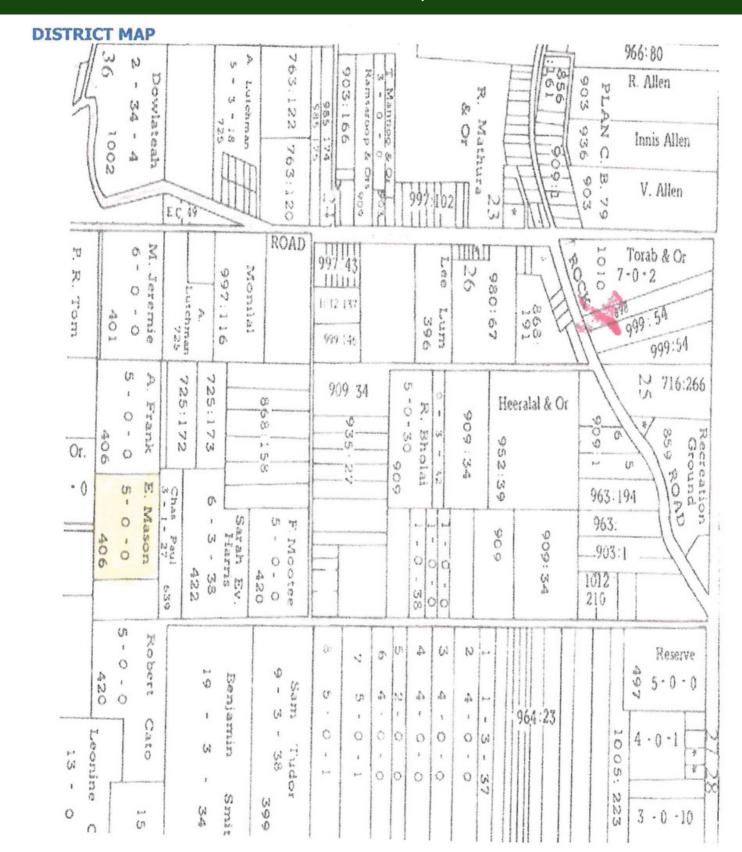

Five (5) Acres of Freehold Land situated at Road Reserve, Off Crawford Trace,
Penal Rock Road, PENAL

THIS SURVEY PLAN IS FOR THE NEIGHBOURING PARCEL OF LAND SHOWING THE ROAD RESERVE TO THE NORTH AND SOUTH. THIS NEIGHBOURING PARCEL OF LAND IS LOCATED ON THE WESTERN SIDE OF SUBJECT LAND.

| S     | URVEY ORDER NO. 718 for WARD of: Sthe Nap . West          |
|-------|-----------------------------------------------------------|
|       | R.F.O vol 196/2-415 61                                    |
|       | K 2 × 7                                                   |
|       | P. Tropez P. Tropez                                       |
|       | Mary Jeremie Hrank Petrof                                 |
|       | maple of 1000 h 234 0 maple                               |
|       | Charles Pant.                                             |
|       |                                                           |
| *1    |                                                           |
|       | PLAN OF A PARCEL OF LAND IN THE WARD OF Star Map. West    |
| Satem | by me, with due authority, in S'ept of for Adolphus Frank |
|       | rinidad, 5th october 1907.                                |
|       |                                                           |