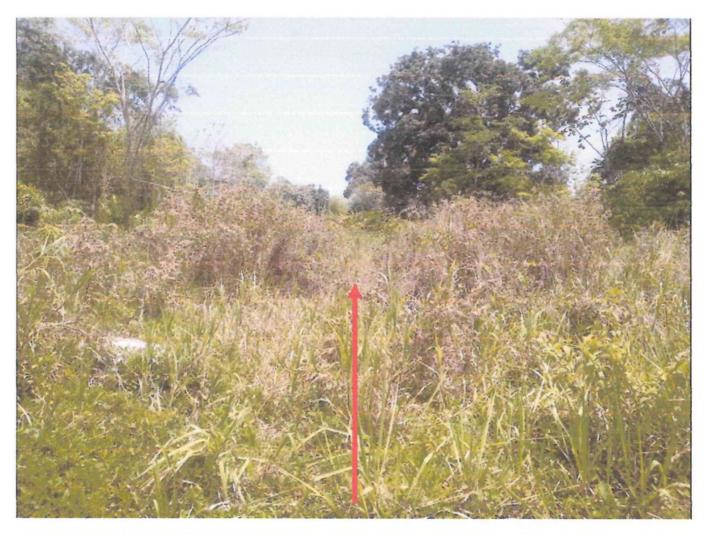

PHOTOGRAPH OF FORESTED AGRICULTURAL LAND SITUATED AT ROAD RESERVE (UNDEVELOPED), OFF CRAWFORD TRACE, PENAL

Five (5) Acres of Freehold Land situated at Road Reserve, Off Crawford Trace,
Penal Rock Road, PENAL

CRAWFORD TRACE LOOKING SOUTH, SHOWING DIRECTION TO SUBJECT LANDS.

PHOTOGRAPH OF FORESTED AGRICULTURAL LAND SITUATED AT ROAD RESERVE (UNDEVELOPED), OFF CRAWFORD TRACE, PENAL