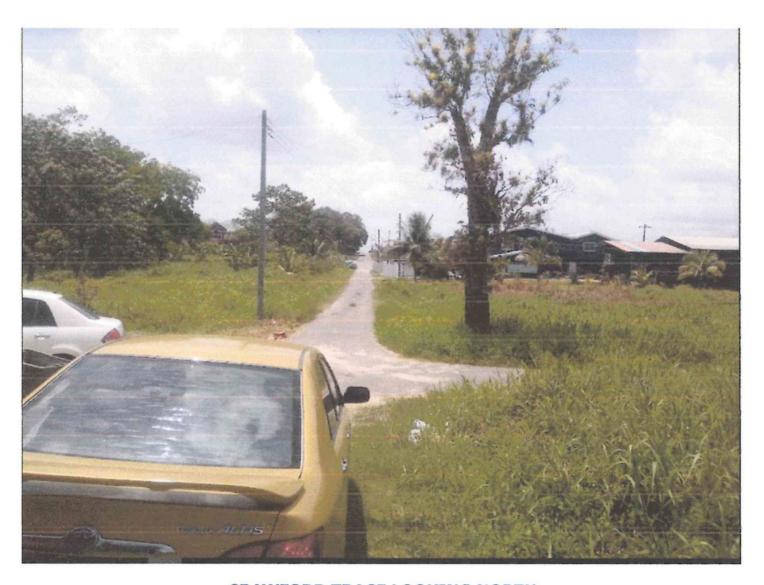

#### **APPROXIMATE G.P.S LOCATION OF SUBJECT LAND ON ROAD RESERVE**

10.121793, -61.442646

Five (5) Acres of Freehold Land situated at Road Reserve, Off Crawford Trace,
Penal Rock Road, PENAL

**CRAWFORD TRACE LOOKING NORTH** 