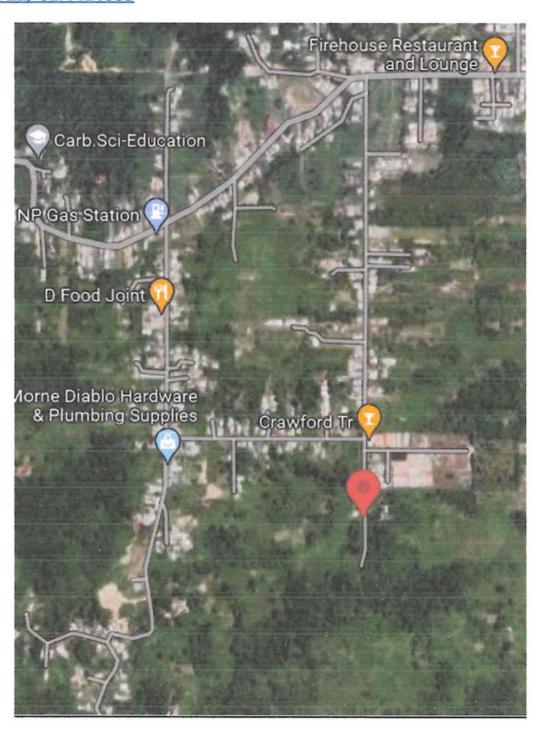

Five (5) Acres of Freehold Land situated at Road Reserve, Off Crawford Trace,
Penal Rock Road, PENAL

APPROXIMATE G.P.S LOCATION (SHOWING THE END OF CRAWFORD TRACE, PAVED ROAD)

10.1231722,-61.4414083

Five (5) Acres of Freehold Land situated at Road Reserve, Off Crawford Trace,
Penal Rock Road, PENAL

#### **APPROXIMATE G.P.S LOCATION OF SUBJECT LAND ON ROAD RESERVE**

10.121793, -61.442646

Five (5) Acres of Freehold Land situated at Road Reserve, Off Crawford Trace,
Penal Rock Road, PENAL

**CRAWFORD TRACE LOOKING NORTH** 