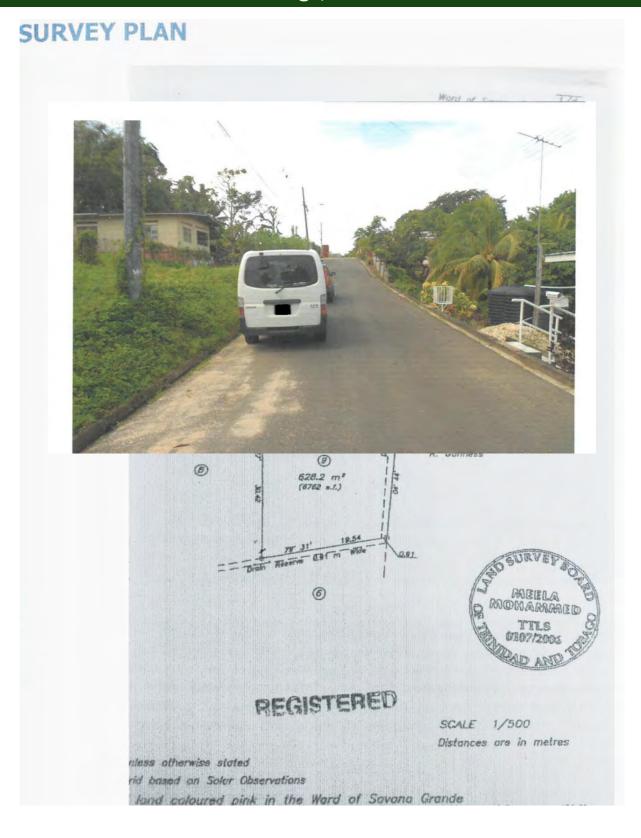

Two (2) Contiguous Parcels of Freehold Land, The First comprising 11,439 sq.ft. and the second comprising 6,762 sq.ft. situated at Lot Nos. 6 & 9 Jagville Avenue, St. Julien Village, PRINCES TOWN

Two (2) Contiguous Parcels of Freehold Land, The First comprising 11,439 sq.ft. and the second comprising 6,762 sq.ft. situated at Lot Nos. 6 & 9 Jagville Avenue, St. Julien Village, PRINCES TOWN

Two (2) Contiguous Parcels of Freehold Land, The First comprising 11,439 sq.ft. and the second comprising 6,762 sq.ft. situated at Lot Nos. 6 & 9 Jagville Avenue, St. Julien Village, PRINCES TOWN