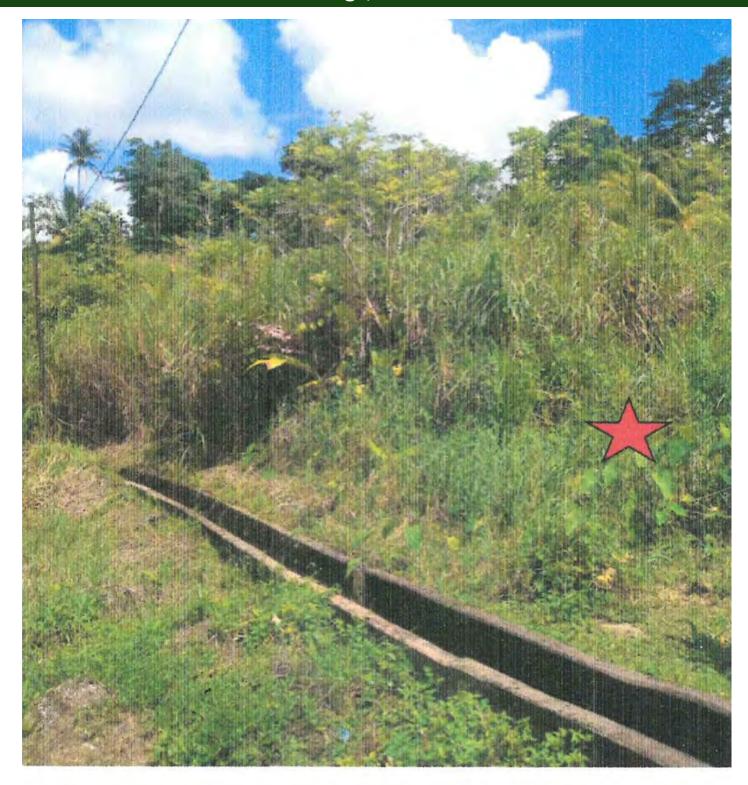

Two (2) Contiguous Parcels of Freehold Land, The First comprising 11,439 sq.ft. and the second comprising 6,762 sq.ft. situated at Lot Nos. 6 & 9 Jagville Avenue, St. Julien Village, PRINCES TOWN

Two (2) Contiguous Parcels of Freehold Land, The First comprising 11,439 sq.ft. and the second comprising 6,762 sq.ft. situated at Lot Nos. 6 & 9 Jagville Avenue, St. Julien Village, PRINCES TOWN

Two (2) Contiguous Parcels of Freehold Land, The First comprising 11,439 sq.ft. and the second comprising 6,762 sq.ft. situated at Lot Nos. 6 & 9 Jagville Avenue, St. Julien Village, PRINCES TOWN