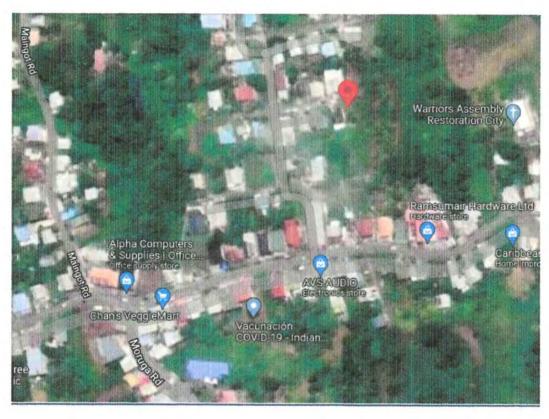

**G.P. LOCATION MAP** 

10.274669, -61.336668

Two (2) Contiguous Parcels of Freehold Land, The First comprising 11,439 sq.ft. and the second comprising 6,762 sq.ft. situated at Lot Nos. 6 & 9 Jagville Avenue,

St. Julien Village, PRINCES TOWN

Two (2) Contiguous Parcels of Freehold Land, The First comprising 11,439 sq.ft. and the second comprising 6,762 sq.ft. situated at Lot Nos. 6 & 9 Jagville Avenue,

St. Julien Village, PRINCES TOWN